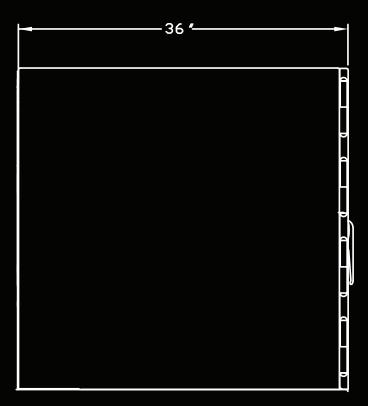

# Physical Moving Dimensions (Cabinet Only):

 Height
 36" = 193.54cm

 Width:
 36" = 107.18cm

 Depth:
 45" = 114.3cm

 Weight:
 2,750 lbs. = 2222.60kg

Rev. 1 3/24 ISO 9001

## Kimtron™ HiRad CUBE Photon Purification™ Unit

**Side View Dimensions** 

ev. 1 3/24 ISO 9001