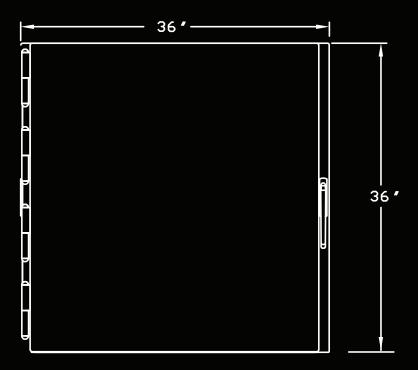

# Physical Moving Dimensions (Cabinet Only):

 Height
 36" = 193.54cm

 Width:
 36" = 107.18cm

 Depth:
 45" = 114.3cm

 Weight:
 2,750 lbs. = 2222.60kg

Rev. 1 3/24 ISO 9001

## Kimtron™ HiRad CUBE Photon Purification™ Unit

**Frontal View Dimensions** 

ev. 1 3/24 ISO 9001